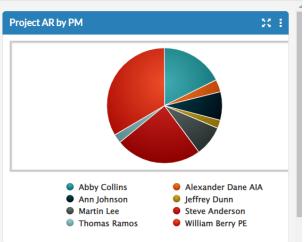

### **Dashboards &** Analytics

- » Driving informed decision making right data, right time
- » Rich graphical representation of organizational performance data
- » Provide key performance metrics
- » Create charts. graphs, lists and more to display data
- » Call attention to key areas
- » Included with core product