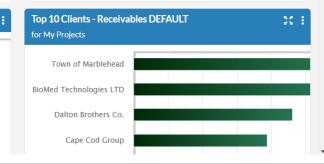

### **Dashboards &** Analytics

- » Driving informed decision making right data, right time
- » Rich graphical representation of organizational performance data
- » Provide key performance metrics
- » Create charts. graphs, lists and more to display data
- » Call attention to key areas
- » Included with core product