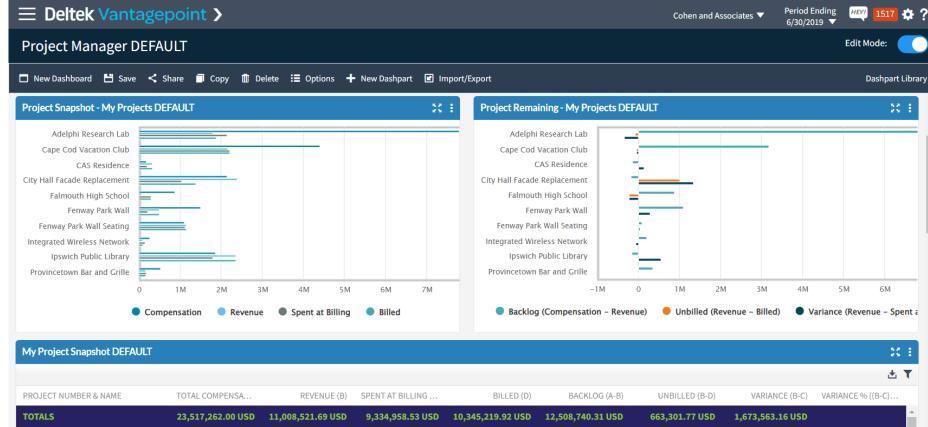

### Dashboards Empowering Decision making

| PROJECT NUMBER & NAME            | TOTAL COMPENSA    | REVENUE (B)       | SPENT AT BILLING | BILLED (D)        | BACKLOG (A-B)     | UNBILLED (B-D) | VARIANCE (B-C)   | VARIANCE % ((B-C) |
|----------------------------------|-------------------|-------------------|------------------|-------------------|-------------------|----------------|------------------|-------------------|
| TOTALS                           | 23,517,262.00 USD | 11,008,521.69 USD | 9,334,958.53 USD | 10,345,219.92 USD | 12,508,740.31 USD | 663,301.77 USD | 1,673,563.16 USD |                   |
| 200300500 Adelphi Research Lab   | 8,955,900.00 USD  | 1,797,717.55 USD  | 2,144,986.31 USD | 1,876,151.82 USD  | 7,158,182.45 USD  | -78,434.27 USD | -347,268.76 USD  | -19.32            |
| 200200500 Cape Cod Vacation Club | 5,335,900.00 USD  | 2,152,608.18 USD  | 2,202,339.84 USD | 2,203,028.54 USD  | 3,183,291.82 USD  | -50,420.36 USD | -49,731.66 USD   | -2.31             |
| 199900700 CAS Residence          | 190,000.00 USD    | 335,539.71 USD    | 196,716.24 USD   | 335,539.71 USD    | -145,539.71 USD   | 0.00 USD       | 138,823.47 USD   | 41.37             |

| ■ Deltek Vanta                                        | agepoint <b>&gt;</b>            |                                                                                                                                                                                                                                                                                                                                                                                                                                                                                                                                                                                                                                                                                                      |                 |                       | Cohen a          | nd Associates |           | eriod Ending<br>/30/2019 🔻 | HEV! 1517 🌣 ?      |
|-------------------------------------------------------|---------------------------------|------------------------------------------------------------------------------------------------------------------------------------------------------------------------------------------------------------------------------------------------------------------------------------------------------------------------------------------------------------------------------------------------------------------------------------------------------------------------------------------------------------------------------------------------------------------------------------------------------------------------------------------------------------------------------------------------------|-----------------|-----------------------|------------------|---------------|-----------|----------------------------|--------------------|
| Project Manager D                                     | EFAULT                          |                                                                                                                                                                                                                                                                                                                                                                                                                                                                                                                                                                                                                                                                                                      |                 |                       |                  |               |           |                            | Edit Mode:         |
| 🗖 New Dashboard 💾 Save                                | < Share 🔳 Copy 🏛 Delete         | ⋮■ Options                                                                                                                                                                                                                                                                                                                                                                                                                                                                                                                                                                                                                                                                                           | Import/Export   |                       |                  |               |           | <b>E</b> .14               |                    |
| Project Snapshot - My Proje                           | ects DEFAULT                    | 5                                                                                                                                                                                                                                                                                                                                                                                                                                                                                                                                                                                                                                                                                                    | 🕻 🚦 Project Re  | maining - My Projects | S DEFAULT        |               |           |                            | ering              |
| Adelphi Research Lab                                  |                                 |                                                                                                                                                                                                                                                                                                                                                                                                                                                                                                                                                                                                                                                                                                      | Adel            | phi Research Lab      | _                |               |           | a                          | nd                 |
| Cape Cod Vacation Club<br>CAS Residence               | Projects Approaching Complete   | t <mark>ion DEFAULT</mark><br>ore with additional shading at > 85% and                                                                                                                                                                                                                                                                                                                                                                                                                                                                                                                                                                                                                               | d > 95%         |                       |                  | 2013          |           | Conc                       | ditional           |
| City Hall Facade Replacement<br>Falmouth High School  |                                 | , and the second s |                 |                       |                  | ±₹            |           | Form                       | natting            |
| Fenway Park Wall<br>Fenway Park Wall Seating          | PROJECT NUMBER & NAME           | COMPANY                                                                                                                                                                                                                                                                                                                                                                                                                                                                                                                                                                                                                                                                                              | % COMPLETE      | TOTAL COMPEN          | REVENUE          |               |           |                            |                    |
| Integrated Wireless Network<br>Ipswich Public Library | 020719901 Security Technical S  | SBC Communications Inc                                                                                                                                                                                                                                                                                                                                                                                                                                                                                                                                                                                                                                                                               | 87.00           | 837,000.00 USD        | 405,880.14 USD   | 355, ^        |           |                            |                    |
| Provincetown Bar and Grille                           | 060841501 Louisville Zoo Gift S | Oberon Associates, Inc.                                                                                                                                                                                                                                                                                                                                                                                                                                                                                                                                                                                                                                                                              | 75.00           | 3,100.00 USD          | 717.47 USD       |               | 3M        | 4M 5N                      |                    |
|                                                       |                                 |                                                                                                                                                                                                                                                                                                                                                                                                                                                                                                                                                                                                                                                                                                      |                 |                       |                  |               | - Billed) | Variance (                 | (Revenue – Spent a |
| My Project Snapshot DEFA                              | 030841301 Contaminated Sedir    | Town of Sedona                                                                                                                                                                                                                                                                                                                                                                                                                                                                                                                                                                                                                                                                                       | 100.00          | 779,000.00 USD        | 8,323.00 USD     | 28,           |           |                            | X I                |
|                                                       | 030725401 Yarmouthport Yacht    | Peabody Industrial Group                                                                                                                                                                                                                                                                                                                                                                                                                                                                                                                                                                                                                                                                             | 85.00           | 719,000.00 USD        | 342,693.73 USD   | 381,          |           |                            | ± ₹                |
| PROJECT NUMBER & NAME                                 |                                 |                                                                                                                                                                                                                                                                                                                                                                                                                                                                                                                                                                                                                                                                                                      |                 |                       |                  |               | VARIANCE  | (B-C) VARIAN               | ICE % ((B-C)       |
| TOTALS                                                | 199901000 Johnson & Johnson     | Atlantic Research Corporation                                                                                                                                                                                                                                                                                                                                                                                                                                                                                                                                                                                                                                                                        | 80.00           | 1,206,000.00 USD      | 3,394,328.75 USD | 444, 7        | 3,563.16  | USD                        | A                  |
| 200300500 Adelphi Research                            | 199901500 Balboa Office Park    | Dalton Brothers Co.                                                                                                                                                                                                                                                                                                                                                                                                                                                                                                                                                                                                                                                                                  | 100.00          | 1,790,000.00 USD      | 1,017,589.15 USD | 712, 3        | 47,268.76 | USD                        | -19.32             |
| 200200500 Cape Cod Vacation                           | n Club 5,335,900.00 USD 2,      | 152,608.18 USD 2,202,339.84 USD                                                                                                                                                                                                                                                                                                                                                                                                                                                                                                                                                                                                                                                                      | 2,203,028.54 US | D 3,183,291.82 U      | SD -50,420.36 U  | su -          | 49,731.66 | USD                        | -2.31              |
| 199900700 CAS Residence                               | 190,000.00 USD                  | 335,539.71 USD 196,716.24 USD                                                                                                                                                                                                                                                                                                                                                                                                                                                                                                                                                                                                                                                                        | 335,539.71 US   | D -145,539.71 U       | SD 0.00 U        | SD 1          | 38,823.47 | USD                        | 41.37              |